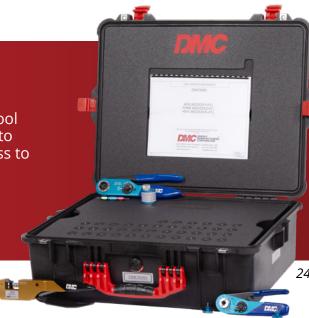

DMC kits are tailored to meet specific requirements and give technicians the confidence to get the job done right. Each tool kit is thoroughly researched and contains the necessary tools to prepare, terminate, install, and remove wires. Included content charts, instruction sheets, and cross-reference materials eliminate the margin for error and enhance productivity. Tools remain organized and protected in contrasting contoured foam that also helps to prevent loss and downtime. Kits are available in flight-ready carry-on cases, wheeled trolley cases, and high-capacity roll-around cabinets.

#### **STAY ORGANIZED**

- Contents Charts to ensure efficient tool control and identification
- Contoured cutouts organize tools and prevent F.O.D.
- Durable cases protect tools and promote longevity