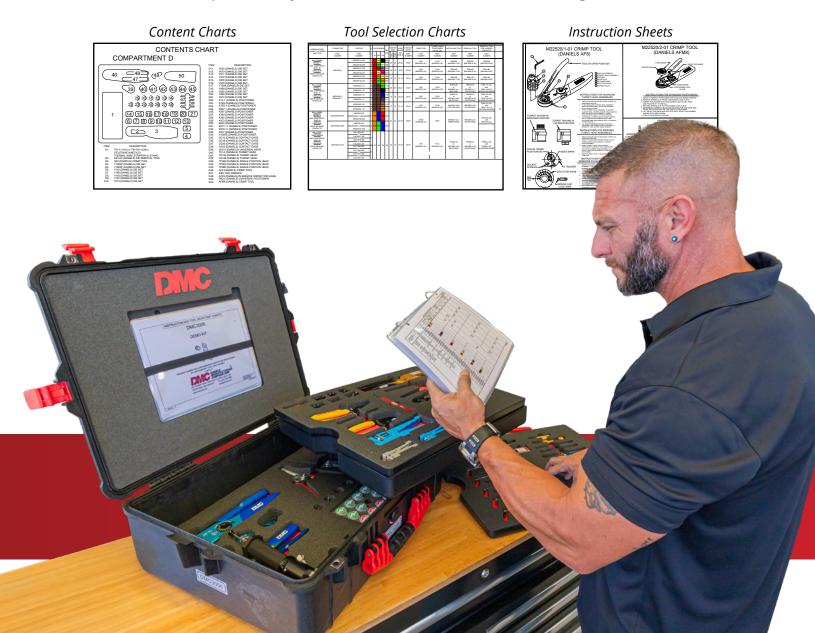

DMC kits are tailored to meet specific requirements and give technicians the confidence to get the job done right. Each tool kit is thoroughly researched and contains the necessary tools to prepare, terminate, install, and remove wires. Included content charts, instruction sheets, and cross-reference materials eliminate the margin for error and enhance productivity. Tools remain organized and protected in contrasting contoured foam that also helps to prevent loss and downtime. Kits are available in flight-ready carry-on cases, wheeled trolley cases, and high-capacity roll-around cabinets.

#### **SAVE TIME**

- Ready-to-use kits include all essential tools for their intended applications
- Step-by-step instructions eliminate confusion and support training efforts

#### **STAY ORGANIZED**

- Contents Charts to ensure efficient tool control and identification
- Contoured cutouts organize tools and prevent F.O.D.
- Durable cases protect tools and promote longevity

#### **GET BETTER RESULTS**

- Precision tooling to meet the demands of high-reliability electrical systems
- Accurate tool selection backed by decades of technical research
- Tool Selection Charts provide easy cross-reference of connectors and tooling