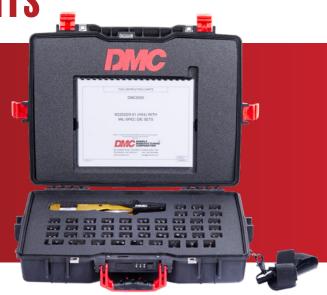

DMC kits are tailored to meet specific requirements and give technicians the confidence to get the job done right. Each tool kit is thoroughly researched and contains the necessary tools to prepare, terminate, install, and remove wires. Included content charts, instruction sheets, and cross-reference materials eliminate the margin for error and enhance productivity. Tools remain organized and protected in contrasting contoured foam that also helps to prevent loss and downtime. Kits are available in flight-ready carry-on cases, wheeled trolley cases, and high-capacity roll-around cabinets.

#### **STAY ORGANIZED**

- Contents Charts to ensure efficient tool control and identification
- Contoured cutouts organize tools and prevent F.O.D.
- Durable cases protect tools and promote longevity