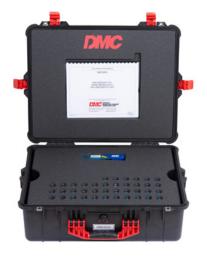

DMC kits are tailored to meet specific requirements and give technicians the confidence to get the job done right. Each tool kit is thoroughly researched and contains the necessary tools to prepare, terminate, install, and remove wires. Included content charts, instruction sheets, and cross-reference materials eliminate the margin for error and enhance productivity. Tools remain organized and protected in contrasting contoured foam that also helps to prevent loss and downtime. Kits are available in flight-ready carry-on cases, wheeled trolley cases, and high-capacity roll-around cabinets.

#### **STAY ORGANIZED**

- Contents Charts to ensure efficient tool control and identification
- Contoured cutouts organize tools and prevent F.O.D.
- Durable cases protect tools and promote longevity