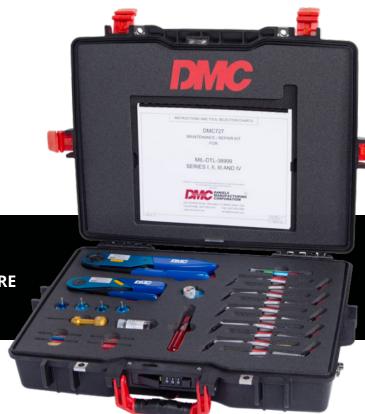

DMC kits are tailored to meet specific requirements and give technicians the confidence to get the job done right. Each tool kit is thoroughly researched and contains the necessary tools to prepare, terminate, install, and remove wires. Included content charts, instruction sheets, and cross-reference materials eliminate the margin for error and enhance productivity. Tools remain organized and protected in contrasting contoured foam that also helps to prevent loss and downtime. Kits are available in flight-ready carry-on cases, wheeled trolley cases, and high-capacity roll-around cabinets.

#### **STAY ORGANIZED**

- Contents Charts to ensure efficient tool control and identification
- Contoured cutouts organize tools and prevent F.O.D.
- Durable cases protect tools and promote longevity