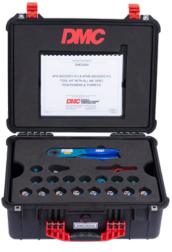

DMC kits are tailored to meet specific requirements and give technicians the confidence to get the job done right. Each tool kit is thoroughly researched and contains the necessary tools to prepare, terminate, install, and remove wires. Included content charts, instruction sheets, and cross-reference materials eliminate the margin for error and enhance productivity. Tools remain organized and protected in contrasting contoured foam that also helps to prevent loss and downtime. Kits are available in flight-ready carry-on cases, wheeled trolley cases, and high-capacity roll-around cabinets.

#### **STAY ORGANIZED**

- Contents Charts to ensure efficient tool control and identification
- Contoured cutouts organize tools and prevent F.O.D.
- Durable cases protect tools and promote longevity