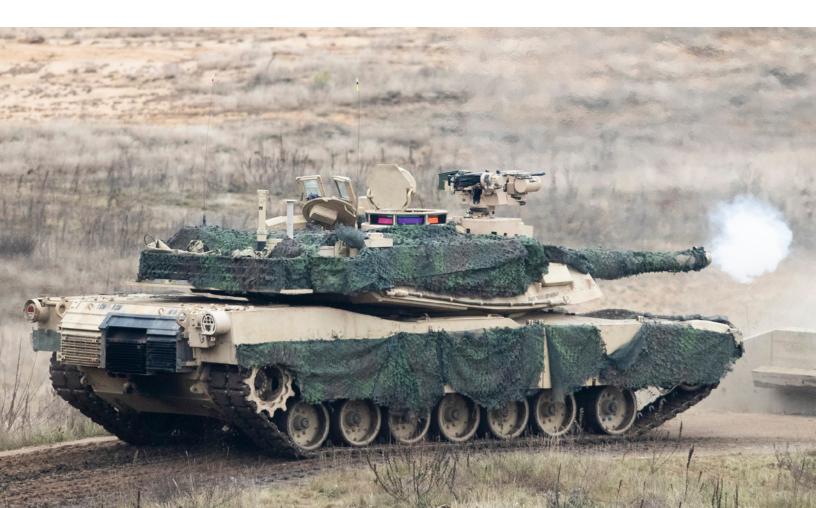

ams Main Battle Tank                                                  | DMC63         | 5935-01-344-1073 |
| GENERAL DYNAMICS LAND SYSTEMS   | M1A1 & M1A2<br>Abrams Main Battle Tank                                                              | DMC63SUPP-SEP | 5935-01-436-9147 |
|                                 | Stryker Interim Armored Vehicle (IAV): ICV,<br>MGS, RV, MCV-B, CV, FSV,<br>ESV, MEV, ATGM, & NBC RV | DMC1582B      | 5935-01-560-8457 |
| RAYTHEON                        | MIM-104 Patriot Missile                                                                             | DMC898        | -                |
| -                               | Emergency Wire Rep Tool Kit                                                                         | DMC1567AMOD2  | 5970-01-582-8590 |



#### **SEA-GOING SYSTEMS**

Kits for sea-going systems provide comprehensive tooling solutions for naval platforms. These kits are ideal for shipboard armament systems such as long-range missile systems, automated close-in weapon systems, and more.

| Manufacturer       | Platform           | Platform Command/Branch DMC<br>Part Number |           |
|--------------------|--------------------|--------------------------------------------|-----------|
| LOCKLIEED MADTIN - | AN/SPY-1A Radar    | Navy IWS                                   | DMC989A   |
| LOCKHEED MARTIN —— | Trident Submarines | Navy IWS                                   | DMC245-01 |



# **CONNECTOR-SPECIFIC TOOL KITS**

Connector-specific kits are assembled with the tools required to service multiple connector series and th