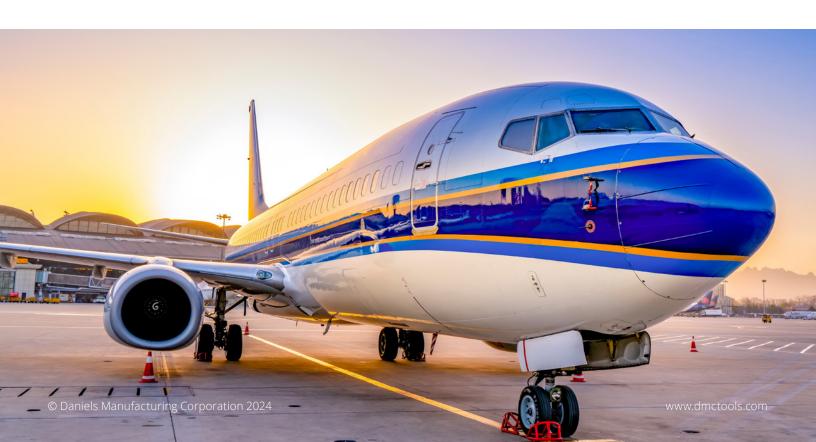

### **COMMERCIAL AIRCRAFT**

Every major commercial airliner trusts DMC to provide high-quality tools to maintain, repair, and build their complex wire harnesses. DMC kits are built using decades of research and contain a wide variety of tooling to assist in streamlining the wire harness assembly process. Below are some of the most popular commercial aircraft kits that DMC has developed for various platforms.